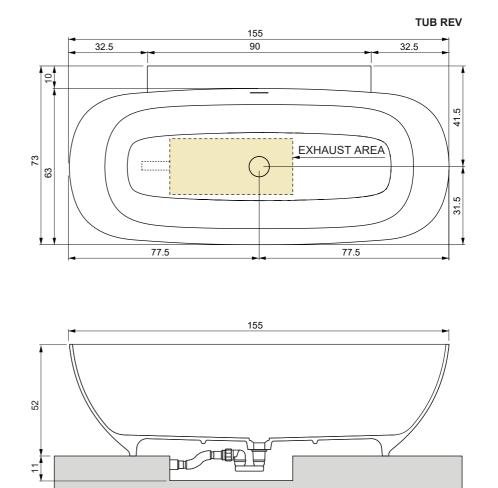

The overall dimensions are given in centimetres. Actual dimensions can vary by  $\pm$  0,5 cm. The bath must also be connected to the building's equipotential earthing system by means of a terminal on the frame.