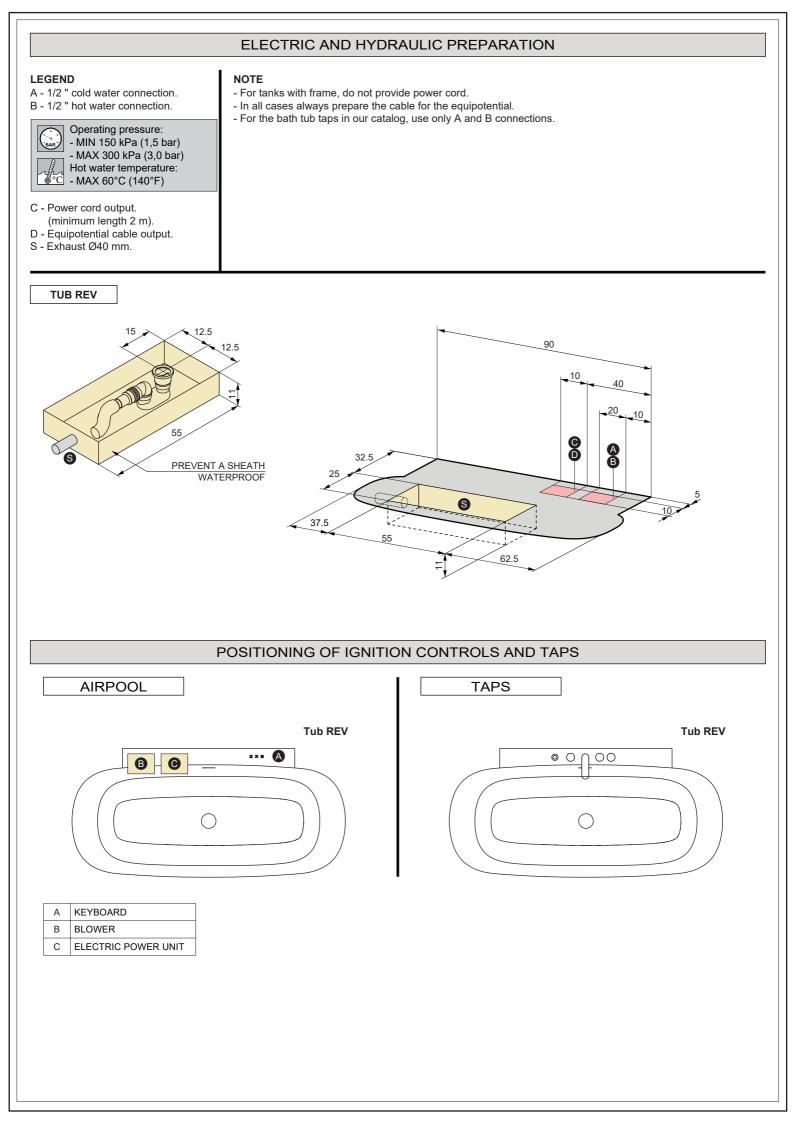

The whirlpool bath must be connected to the electrical system permanently (with an H05 cable - 3x2.5 mm three pole with a 2.5 mm cross section) by means of a double-pole switch (minimum 3 mm opening between contacts) and suitably rated (KW) for the appliance to be connected, located away from areas 0,1,2,3 and from areas where jets of water are possible.

Provide shut-off cocks out of the dimensions of the product for hot and cold water closing.

If the water pressure is higher than indicated, install pressure reducers.